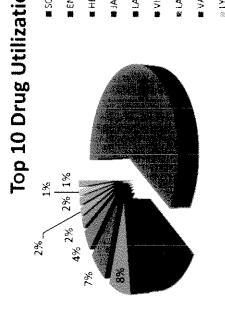

### TakeCare Insurance Company Med & RX Claims for GOVERNMENT OF GUAM Paid Date From: 10/1/2014 To 5/31/2015 Print Date/Time:6/10/2015 1:53 PM

|                  | Oct-2014     | Nov-2014     | Dec-2014     | Jan-2015     | Feb-2015     | Mar-2015     | Apr-2015     | May-2015     | Total          |
|------------------|--------------|--------------|--------------|--------------|--------------|--------------|--------------|--------------|----------------|
| HSA              |              |              |              |              |              |              |              |              |                |
| Medical Expenses | 1            | 1            |              |              |              |              |              |              |                |
| Network Expenses | \$13,500.13  | \$30,086.39  | \$22,022.74  | \$571,029.67 | \$108,123.00 | \$24,138.38  | \$23,082.46  | \$22,480.47  | \$814,461,24   |
| FHP Expenses     | \$5,942.94   | \$13,923,13  | \$25,660.66  | \$11,457.12  | \$15,463.70  | \$22,980.89  | \$13,340.10  | \$12,822.33  | \$121,590.87   |
| RX Expenses      | \$534.91     | \$901.06     | \$1,213.02   | \$5,247.85   | \$623.93     | \$4,526.87   | \$2,996.77   | \$11,032,10  | \$27,076.53    |
| Total Expenses   | \$19,977.98  | \$44,910.60  | \$48,896.42  | \$587,734.64 | \$124,210.63 | \$51,644.14  | \$39,419.33  | \$46,334.90  | \$963,128.64   |
| PPO              |              |              |              |              |              |              |              |              |                |
| Medical Expenses |              | ]            |              |              |              |              |              |              |                |
| Network Expenses | \$144,620.67 | \$92,413.86  | \$119,832.42 | \$80,112.42  | \$144,050.39 | \$150,655.98 | \$158,742.04 | \$94,209.51  | \$984,637.29   |
| FHP Expenses     | \$36,129.37  | \$81,248.32  | \$128,471.55 | \$91,018.65  | \$78,326.15  | \$94,756.41  | \$53,639.56  | \$83,873.32  | \$847,463.33   |
| RX Expenses      | \$75,328.18  | \$74,928.85  | \$103,057.98 | \$57,452.26  | \$60,691.63  | \$71,589.83  | \$36,764.21  | \$47,210.06  | \$557,023.00   |
| Total Expenses   | \$255,078.22 | \$248,591.03 | \$351,361.95 | \$258,583.33 | \$283,068.17 | \$317,002.22 | \$249,145.81 | \$225,292.89 | \$2,169,123.62 |
| DENTAL           |              |              |              |              |              |              |              |              |                |
| Dental Expenses  |              |              |              |              |              |              |              |              |                |
| Network Expenses | \$11,679.66  | \$44,648.56  | \$53,552.69  | \$17,136.35  | \$29,111.01  | \$43,684.00  | \$37,440.60  | \$38,053.29  | \$275,306.16   |
| FHP Expenses     | \$0.00       | \$12,328.62  | \$11,289.59  | \$7,649.15   | \$17,341.48  | \$11,357.19  | \$5,270.50   | \$0.00       | \$65,238.53    |
| Total Exponens   | \$11,879.86  | \$66,977.18  | \$54,842.28  | \$24,785.50  | \$45,452.49  | \$55,041.19  | \$42,711,10  | \$38,053,29  | \$340,542.69   |