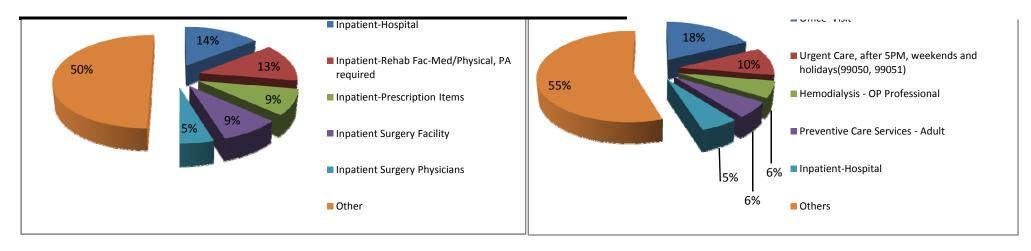

### TakeCare Insurance Company Med & RX Claims for GOVERNMENT OF GUAM Paid Date From: 10/1/2014 To 5/31/2015 Print Date/Time:6/10/2015 1:53 PM

|                  | Oct-2014     | Nov-2014     | Dec-2014     | Jan-2015     | Feb-2015     | Mar-2015     | Apr-2015     | May-2015     | Total          |
|------------------|--------------|--------------|--------------|--------------|--------------|--------------|--------------|--------------|----------------|
| HSA              |              |              |              |              |              |              |              |              |                |
| Medical Expenses | 1            | 1            |              |              |              |              |              |              |                |
| Network Expenses | \$13,500.13  | \$30,086.39  | \$22,022.74  | \$571,029.67 | \$108,123.00 | \$24,138.38  | \$23,082.46  | \$22,480.47  | \$814,461,24   |
| FHP Expenses     | \$5,942.94   | \$13,923,13  | \$25,660.66  | \$11,457.12  | \$15,463.70  | \$22,980.89  | \$13,340.10  | \$12,822.33  | \$121,590.87   |
| RX Expenses      | \$534.91     | \$901.06     | \$1,213.02   | \$5,247.85   | \$623.93     | \$4,526.87   | \$2,996.77   | \$11,032,10  | \$27,076.53    |
| Total Expenses   | \$19,977.98  | \$44,910.60  | \$48,896.42  | \$587,734.64 | \$124,210.63 | \$51,644.14  | \$39,419.33  | \$46,334.90  | \$963,128.64   |
| PPO              |              |              |              |              |              |              |              |              |                |
| Medical Expenses |              | ]            |              |              |              |              |              |              |                |
| Network Expenses | \$144,620.67 | \$92,413.86  | \$119,832.42 | \$80,112.42  | \$144,050.39 | \$150,655.98 | \$158,742.04 | \$94,209.51  | \$984,637.29   |
| FHP Expenses     | \$36,129.37  | \$81,248.32  | \$128,471.55 | \$91,018.65  | \$78,326.15  | \$94,756.41  | \$53,639.56  | \$83,873.32  | \$847,463.33   |
| RX Expenses      | \$75,328.18  | \$74,928.85  | \$103,057.98 | \$57,452.26  | \$60,691.63  | \$71,589.83  | \$36,764.21  | \$47,210.06  | \$557,023.00   |
| Total Expenses   | \$255,078.22 | \$248,591.03 | \$351,361.95 | \$258,583.33 | \$283,068.17 | \$317,002.22 | \$249,145.81 | \$225,292.89 | \$2,169,123.62 |
| DENTAL           |              |              |              |              |              |              |              |              |                |
| Dental Expenses  |              |              |              |              |              |              |              |              |                |
| Network Expenses | \$11,679.66  | \$44,648.56  | \$53,552.69  | \$17,136.35  | \$29,111.01  | \$43,684.00  | \$37,440.60  | \$38,053.29  | \$275,306.16   |
| FHP Expenses     | \$0.00       | \$12,328.62  | \$11,289.59  | \$7,649.15   | \$17,341.48  | \$11,357.19  | \$5,270.50   | \$0.00       | \$65,238.53    |
| Total Exponens   | \$11,879.86  | \$66,977.18  | \$54,842.28  | \$24,785.50  | \$45,452.49  | \$55,041.19  | \$42,711,10  | \$38,053,29  | \$340,542.69   |